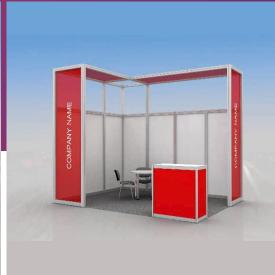

## **Shell Scheme Kit**

Design shown above suits 12 sq.n (inline and corner position)

Height of front construction 3.5 m

Height of walls 2.5 m

Carpet (color at your choice) Default color - Grey

Banner nets (color at your choice) with Company name in white color on open sides of the stand

| Booth<br>size                                                       | <b>12</b> sq.m. | <b>13-17</b> sq.m. | <b>18-24</b> sq.m. | <b>25-48</b> sq.m. | <b>49-60</b> sq.m. |
|---------------------------------------------------------------------|-----------------|--------------------|--------------------|--------------------|--------------------|
| Table round<br>D 80 cm (code 314)                                   | 1               | 1                  | 2                  | 2                  | 3                  |
| Conference chair (code 303)                                         | 3               | 4                  | 6                  | 8                  | 12                 |
| Bar counter laminated<br>with ORACAL folm<br>(color at your choice) | 1               | 1                  | 1                  | 2                  | 2                  |
| Trash bin                                                           | 1               | 1                  | 1                  | 2                  | 2                  |
| Plug socket, 1kW*                                                   | 1               | 1                  | 1                  | 2                  | 2                  |
| Halogen light<br>120W<br>(long arm)*                                | 3               | 5                  | 6                  | 7                  | 8                  |