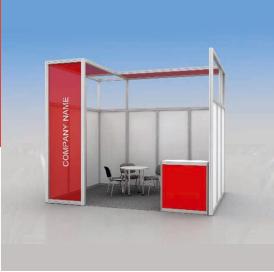

## **Shell Scheme Kit**

Design shown above suits 12 sq.n (inline and corner position)

Height of front construction 3.5 m

Height of walls 2.5 m

Carpet (color at your choice) Default color - Grey

Banner nets (color at your choice) with Company name in white color on open sides of the stand

| Booth<br>size                                                       | <b>12</b> sq.m. | <b>13-17</b> sq.m. | <b>18-24</b> sq.m. | <b>25-48</b> sq.m. | <b>49-60</b> sq.m. |
|---------------------------------------------------------------------|-----------------|--------------------|--------------------|--------------------|--------------------|
| Table round<br>D 80 cm (code 314)                                   | 1               | 1                  | 2                  | 2                  | 3                  |
| Conference chair (code 303)                                         | 3               | 4                  | 6                  | 8                  | 12                 |
| Bar counter laminated<br>with ORACAL folm<br>(color at your choice) | 1               | 1                  | 1                  | 2                  | 2                  |
| Trash bin                                                           | 1               | 1                  | 1                  | 2                  | 2                  |
| Plug socket, 1kW*                                                   | 1               | 1                  | 1                  | 2                  | 2                  |
| Halogen light<br>120W<br>(long arm)*                                | 3               | 5                  | 6                  | 7                  | 8                  |